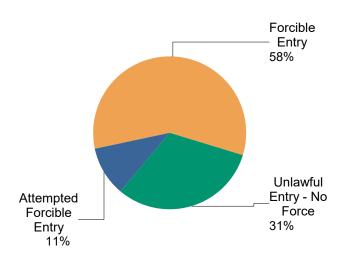

# ROBBERY

### ROBBERY

Robbery is the taking or attempting to take anything of value from the care, custody, or control of a person or persons by force or threat of force or violence and/or by putting the victim in fear.

### VOLUME AND RATE

During 2021, there were 4,130 robbery offenses reported through summary reporting methods. Robbery accounted for 27.7 percent of the violent crime and 5.4 percent of the crime index. In 2021, there were 67.0 robberies per 100,000 of population.