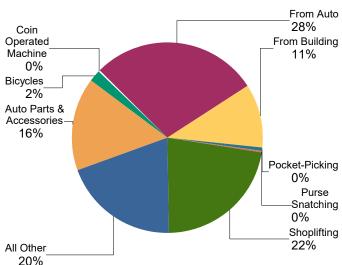

crime total and 60.9 percent of the crime index. In 2021, there were 755.0 larceny-thefts per 100,000 of population.

### ANALYSIS OF SUMMARY REPORTING AGENCIES FOR LARCENY-THEFT

The highest percentage of larceny-thefts reported was for theft from automobiles with 28.4 percent. From coin operated machines accounted for the lowest percentage, 0.1 percent.

In 2021, 5,671 larceny-theft offenses were 2% cleared with 6.8 percent of these clearances accession involving only juvenile offenders.

A total of 5,423 persons were arrested for larceny-thefts during 2021. A breakdown of persons arrested for larceny-theft is: 62.8 percent male; 37.2 percent female; 7.9 percent juvenile; 55.4 percent Black; 43.4 percent White; and 1.2 percent consisting of American Indian, Asian and Pacific Islander.



### NATURE OF LARCENY-THEFTS

|                          | Number of<br>Offenses | Percent<br>Distribution | Total Value  |
|--------------------------|-----------------------|-------------------------|--------------|
| Pocket-Picking           | 213                   | 0.46%                   | \$112,644    |
| Purse Snatching          | 143                   | 0.31%                   | \$97,111     |
| Shoplifting              | 10,320                | 22.17%                  | \$7,502,863  |
| From Auto                | 13,238                | 28.44%                  | \$11,653,966 |
| Auto Parts & Accessories | 7,386                 | 15.87%                  | \$6,241,361  |
| Bicycles                 | 954                   | 2.05%                   | \$490,009    |
| From Building