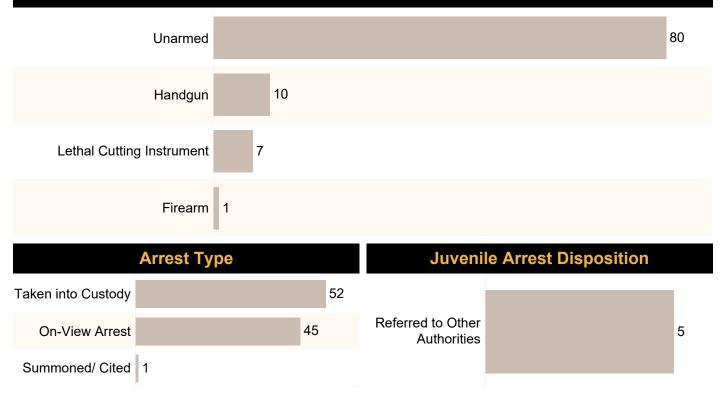

### ANALYSIS OF SUMMARY REPORTING AGENCIES FOR MURDER

In 2021, 220 murders were cleared with 4.1 percent of these clearances involving only juvenile offenders. A total of 231 persons were arrested for murder during 2021. A breakdown of persons arrested for murder is: 93.5 percent male; 6.5 percent female; 7.4 percent juvenile; 78.8 percent Black; 20.3 percent White and 0.9 percent consisting of American Indian, Asian and Pacific Islander.

During 2021, 147 of the murder victims were in the 18 to 29 age group, representing 37.2 percent of the total. There were 23 juvenile victims of murder, accounting for 5.8 percent of the total murder victims. Firearms were used in 81.2 percent of the reported murders in 2021. Knives accounted for 8.5 percent of the reported murders in 2021.

### **Murder Weapon**

Additionally, an acquaintance is listed in 13.6 percent of the murders reported in 2021. Strangers and unknown relationships accounted for 3.2 percent and 70.6 percent respectively.