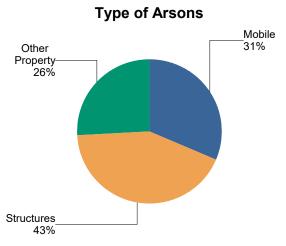

SUMMARY REPORTING AGENCIES FOR ARSON

Structures accounted for 42.7 percent, mobile accounted for 31.4 percent of the total number of arsons, while other property accounted for 25.9 percent. Residential comprised 60.8 percent of the structures at which arson was directed, with 15.7 percent of all targeted structural property being uninhabited. The estimated value of property damage was 2.5 million dollars.

In 2021, 48 arsons were cleared, with 18.8 percent of the clearances involving only juvenile offenders.

A total of 103 persons were arrested for arson during 2021. A breakdown of persons arrested for arson is: 73.8 percent male; 26.2 percent female; 20.4 percent juvenile; 47.6 percent Black; 49.5 percent White and 2.9 percent consisting of American Indian, Asian and Pacific Islander.



|                            | Number of<br>Offenses | Percent<br>Distribution | Average<br>Value | Percent<br>Cleared |
|----------------------------|-----------------------|-------------------------|------------------|--------------------|
| TOTAL STRUCTURAL           | 102                   | 42.68%                  | \$16,691         | 29.41%             |
| Single Occupancy Residence | 39                    | 16.32%                  | \$32,720         | 35.90%             |
| Other Residential          | 23                    | 9.62%                   | \$8,262          | 30.43%             |
| Storage                    | 1                     | 0.42%                   | \$20,000         | 100.00%            |
| Industrial/Manufacturing   | 0                     | 0.00%