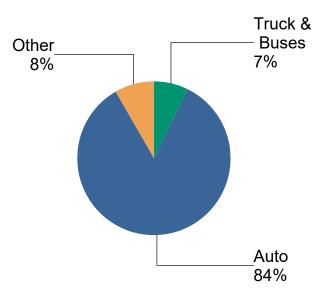

ucks and buses and 8.4 percent were other motor vehicles. There were 0 recovered vehicles accounting for 0.0 percent of the total reported stolen.

In 2021, 755 motor vehicle thefts were cleared, with 19.6 percent of these clearances involving only juvenile offenders.

A total of 911 persons were arrested for motor vehicle theft during 2021. A breakdown of persons arrested for motor vehicle theft is: 81.8 percent male; 18.2 percent female; 27.3 percent juvenile; 74.6 percent Black; 24.7 percent White and 0.7 percent consisting of American Indian, Asian and Pacific Islander.

Law enforcement agencies reported a total value of \$105,264,561 stolen in motor vehicle thefts. The value of recovered motor vehicles is \$49,901,644 resulting in a loss of \$55,362,917.

### **Motor Vehicle Theft**



# ARSON



### ARSON

Arson is any willful or malicious burning or attempt to burn, with or without intent to defraud, a dwelling house, public building, motor vehicle or aircraft, personal property of another, etc.

### **VOLUME AND RATE**

During 2021 there were 239 arsons reported through summary reporting methods. In 2021, there were 3.9 arsons per 100,000 of population.

### ANALYSIS OF SUMMARY REPORTING AGENCIES FOR ARSON

Structures accounted for 42.7 percent, mobile accounted for 31.4 percent of the total number of arsons, while other property accounted for 25.9 percent. Residential comprised 60.8 percent of the structures at which arson was directed, with 15.7 percent of all targeted structural property being uninhabited. The estimated value of property damage was 2.5 million do