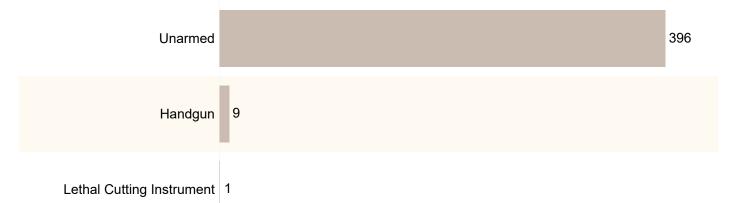

### MURDER BREAKDOWN REPORT WEAPON INVOLVED IN MURDER

|                 | RATE | # OF<br>ACTUALS | % OF TOTAL |  |
|-----------------|------|-----------------|------------|--|
| FIREARMS        | 6.16 | 380             | 81.20%     |  |
| TYPE UNKNOWN    | 1.14 | 70              | 14.96%     |  |
| HANDGUN         | 4.93 | 304             | 64.96%     |  |
| RIFLE           | 0.08 | 5               | 1.07%      |  |
| SHOTGUN         | 0.02 | 1               | 0.21%      |  |
| OTHER GUN       | 0.00 | 0               | 0.00%      |  |
| KNIFE           | 0.65 | 40              | 8.55%      |  |
| BLUNT OBJECT    | 0.10 | 6               | 1.28%      |  |
| PERSONAL WEAPON | 0.23 | 14              | 2.99%      |  |
| POISON          | 0.02 | 1               | 0.21%      |  |
| EXPLOSIVES      | 0.00 | 0               | 0.00%      |  |
| FIRE            | 0.00 | 0               | 0.00%      |  |
| NARCOTICS       | 0.00 | 0               | 0.00%      |  |
| DROWNING        | 0.00 | 0               | 0.00%      |  |
| STRANGULATION   | 0.03 | 2               | 0.43%      |  |
| ASPHYXIATION    | 0.03 | 2               | 0.43%      |  |
| OTHER WEAPONS   | 0.37 | 23              | 4.91%      |  |