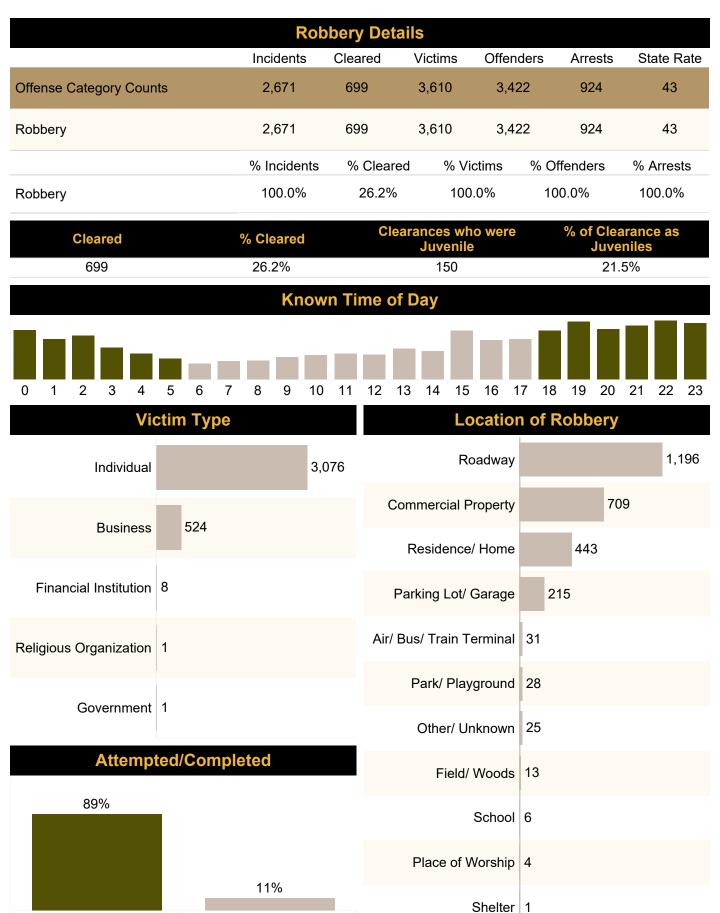

# ROBBERY

### ROBBERY

Robbery is the taking or attempting to take anything of value from the care, custody, or control of a person or persons by force or threat of force or violence and/or by putting the victim in fear.

### VOLUME AND RATE

During 2021, there were 4,130 robbery offenses reported through summary reporting methods. Robbery accounted for 27.7 percent of the violent crime and 5.4 percent of the crime index. In 2021, there were 67.0 robberies per 100,000 of population.