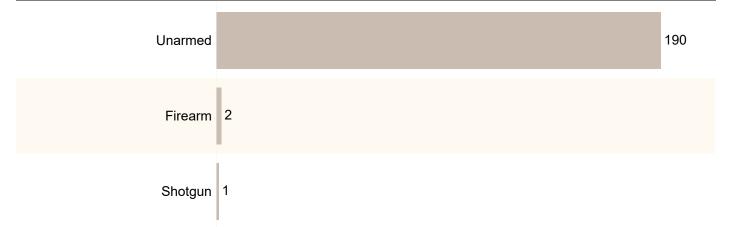

During 2021, 147 of the murder victims were in the 18 to 29 age group, representing 37.2 percent of the total. There were 23 juvenile victims of murder, accounting for 5.8 percent of the total murder victims. Firearms were used in 81.2 percent of the reported murders in 2021. Knives accounted for 8.5 percent of the reported murders in 2021.