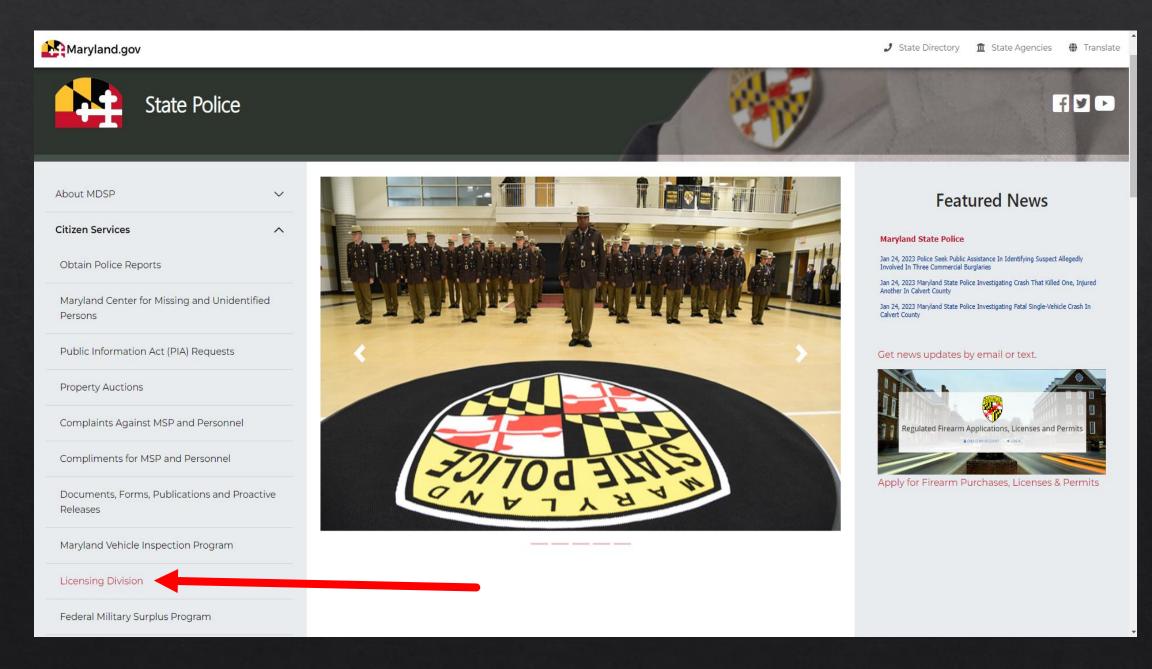

### To apply, go to the Maryland State Police <u>website</u>. Click on the Licensing Division tab...