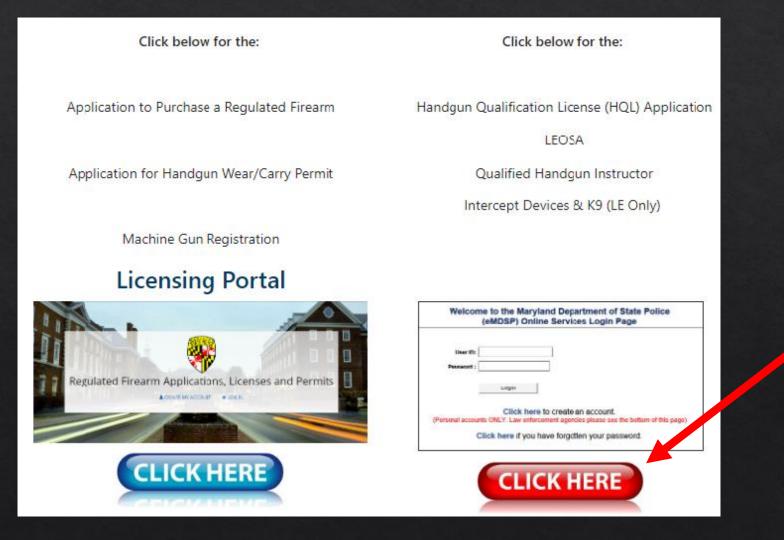

# Handgun Permit Unit

How to apply for a LEOSA Permit

## How do I start a LEOSA application?

### Retired Maryland State Trooper or Fire Marshal Only

\*\*All other Retirees should contact their former Agency or the Maryland Police and Correctional Training Commission at (410) 552-6300\*\*

#### DEPARTMENT OF MARYLAND STATE POLICE

| MENU                | Welcome to the Maryland Department of State Police                                                                                                                                                                                      |                            |
|---------------------|-----------------------------------------------------------------------------------------------------------------------------------------------------------------------------------------------------------------------------------------|----------------------------|
| Create User Account | (eMDSP) Online Services Login Page                                                                                                                                                                                                      |                            |
|                     | IMPORTANT UPDATE                                                                                                                                                                                                                        |                            |
|                     | For information regarding the HQL renewal process, click here                                                                                                                                                                           | For a new user, Click here |
|                     | A copy of your HQL, either printed or electronic, must be presented to a firearm dealer or private seller, prior to selling, renting, or transferring a handgun, in accordance with the MD Public Safety 5-117.1 and COMAR 29.03.01.06. | to create your account.    |
|                     | For assistance with your:                                                                                                                                                                                                               |                            |
|                     | <ul> <li>HQL, New Resident Registration or Qualified Handgun Instructor License, please email<br/>msp.hql@maryland.gov</li> </ul>                                                                                                       |                            |
|                     | Intercept Device Registration, please email<br>msp.licensing@maryland.gov                                                                                                                                                               |                            |
|                     | LEOSA application, please email<br>msp.handgunpermits@maryland.gov                                                                                                                                                                      |                            |
|                     |                                                                                                                                                                                                                                         |                            |
|                     | User ID:                                                                                                                                                                                                                                |                            |
|                     | Password :                                                                                                                                                                                                                              |                            |
|                     | Login                                                                                                                                                                                                                                   |                            |
|                     | Click here to create an account.                                                                                                                                                                                                        |                            |
|                     | Click here if you have forgotten your password.                                                                                                                                                                                         |                            |